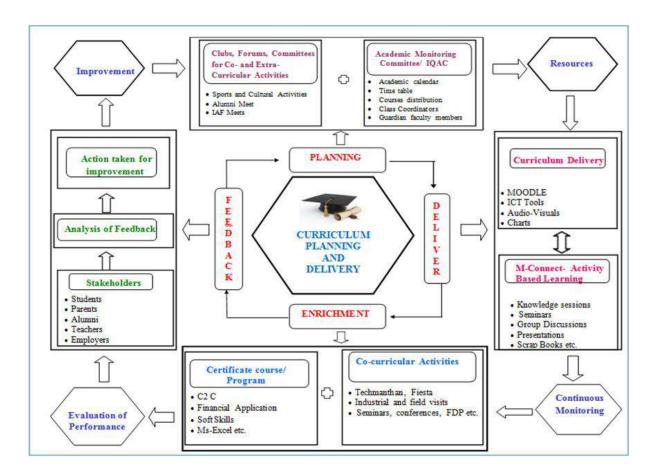

### **Process Response:**

The institution guarantees the curriculum delivery through proper activity calendar and activity planner which helps to maintain the efficiency & effectiveness in academic excellence. The Institute imparts Quality education through effective curriculum planning, delivery, enrichment and feedback system.

JSIMR has a process of Effective Curriculum delivery which depicts as below;